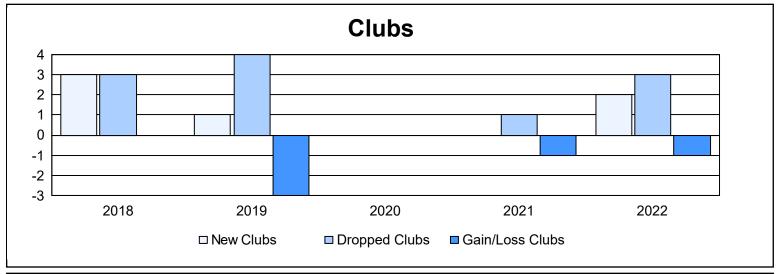

District 35 I As of June 2022 Cumulative

| Year      | New<br>Clubs | Dropped<br>Clubs | Gain/<br>Loss<br>Clubs | New<br>Members | Charter<br>Members | Reinstate<br>Members | Transfer<br>Members | Total<br>Member<br>Added | Total<br>Members<br>Dropped | Gain/<br>Loss<br>Members |
|-----------|--------------|------------------|------------------------|----------------|--------------------|----------------------|---------------------|--------------------------|-----------------------------|--------------------------|
| 2017-2018 | 3            | 3                | 0                      | 220            | 74                 | 20                   | 37                  | 351                      | 430                         | -79                      |
| 2018-2019 | 1            | 4                | -3                     | 186            | 46                 | 19                   | 24                  | 275                      | 287                         | -12                      |
| 2019-2020 | 0            | 0                | 0                      | 163            | 11                 | 19                   | 28                  | 221                      | 249                         | -28                      |
| 2020-2021 | 0            | 1                | -1                     | 134            | 2                  | 8                    | 17                  | 161                      | 254                         | -93                      |
| 2021-2022 | 2            | 3                | -1                     | 183            | 60                 | 17                   | 19                  | 279                      | 251                         | 28                       |
| Average   | 1            | 2                | -1                     | 177            | 39                 | 17                   | 25                  | 257                      | 294                         | -37                      |